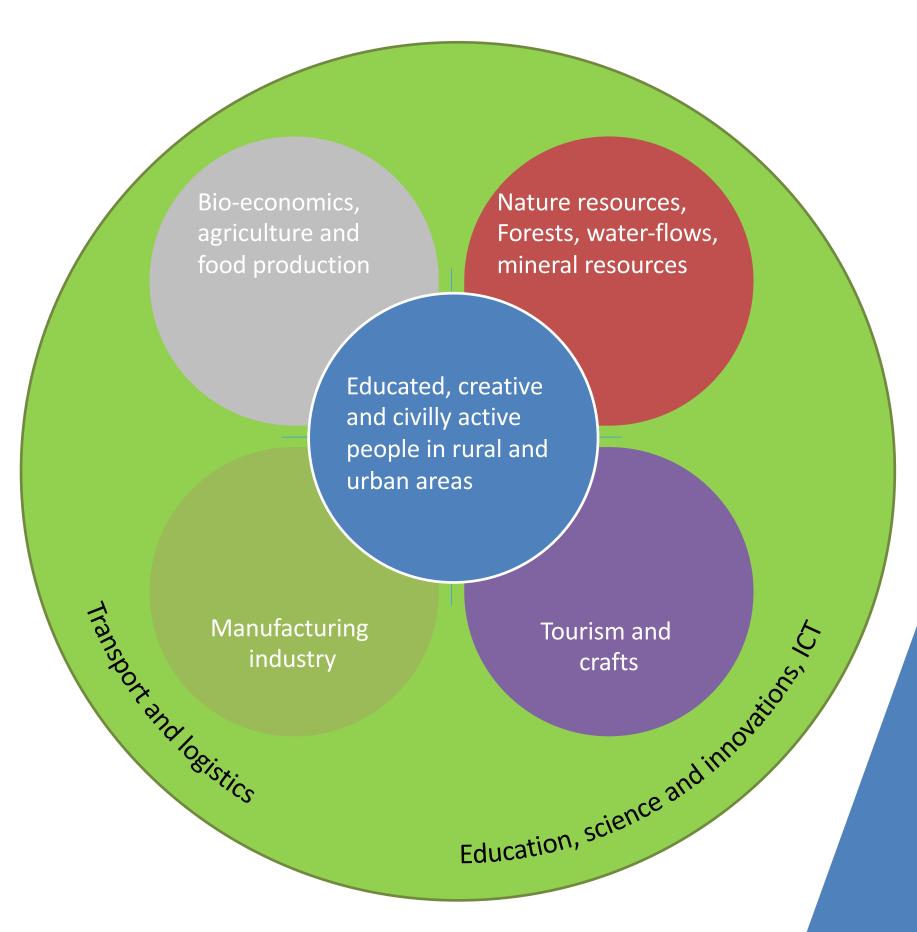

#### **ECONOMIC PROFILE**

Specialisation directions and horizontal areas of Zemgale

- Bio economics, agriculture and processing of its products
- Natural resource (forests and minerals) management
- Manufacturin industry as the specialisation of the urban areas
- Tourism an crafts as the brand of region identity