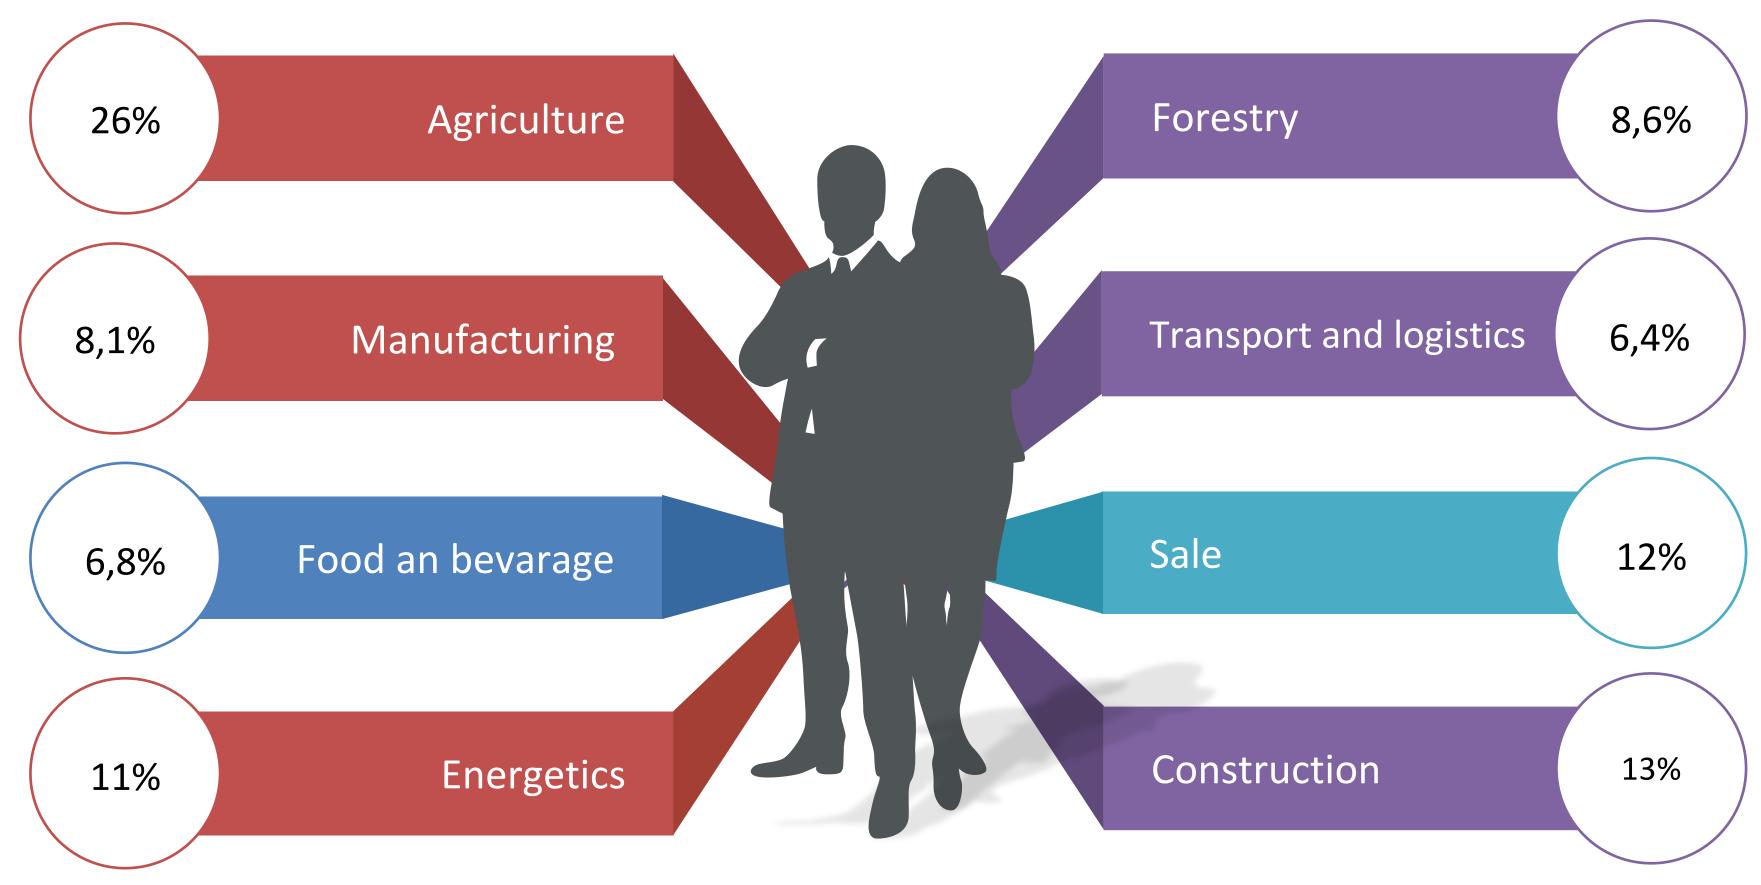

# Entrepreneurship in Zemgale /LATVIA/

ZEMGALE PLANNING REGION, 28/04/2022

#### LOCATION





#### **AREA**

10732 km<sup>2</sup> 16,6% of total area of Latvia



**POPULATION** 

242150

12.2% of the population

#### ZEMGALE PLANNING REGION, LOCAL MUNICIPALITIES



#### **ECONOMIC PROFILE**

Specialisation directions and horizontal areas of Zemgale



- Bio economics, agriculture and processing of its products
- Natural resource (forests and minerals) management
- Manufacturin industry as the specialisation of the urban areas
- Tourism an crafts as the brand of region identity

#### SPECTRUM OF ENTREPRENEUR IN ZEMGALE

Net turnover by industries in 2019



### BUSINESS CENTRE OF ZEMGALE (LATVIA) ROLE IN THE ENTREPRENEURSHIP ENVIRONMENT

## ZEMGALE BUSINESS SUPPORT CENTER



Knowledge of the business environment in Zemgale Planning Region and Latvia

Provide coordinated support of Entrepreneurship development in the region



Plan a business support environment long-term development

#### **MAIN ACTIVITIES**



#### MARKETING ACTIVITIES

- 1 BUSINESS DAYS IN REGION
- **7** FAIRS AND EXHIBITIONS
- 3 SEMINARS
- 4 INTERNATIONAL COOPERATION











## COOPERATION WITH MUNICIPALITIES AND PARTNERS

- 1 ENTREPRENEURSHIP WORKGROUP
- 2 EXPERIENCE EXCHANGE
- 3 TRADE MISSIONS
- 4 PROJECT DEVELOPMENT
- 5 PROBLEM SOLVING

#### "ENTREPRENEUR OF THE YEAR"

#### ANNUAL EVENT FOR ENTREPRENEURS OF ZEMGALE PLANNING REGION

- ENTREPRENEUR WHO CONTRIBUTES TO