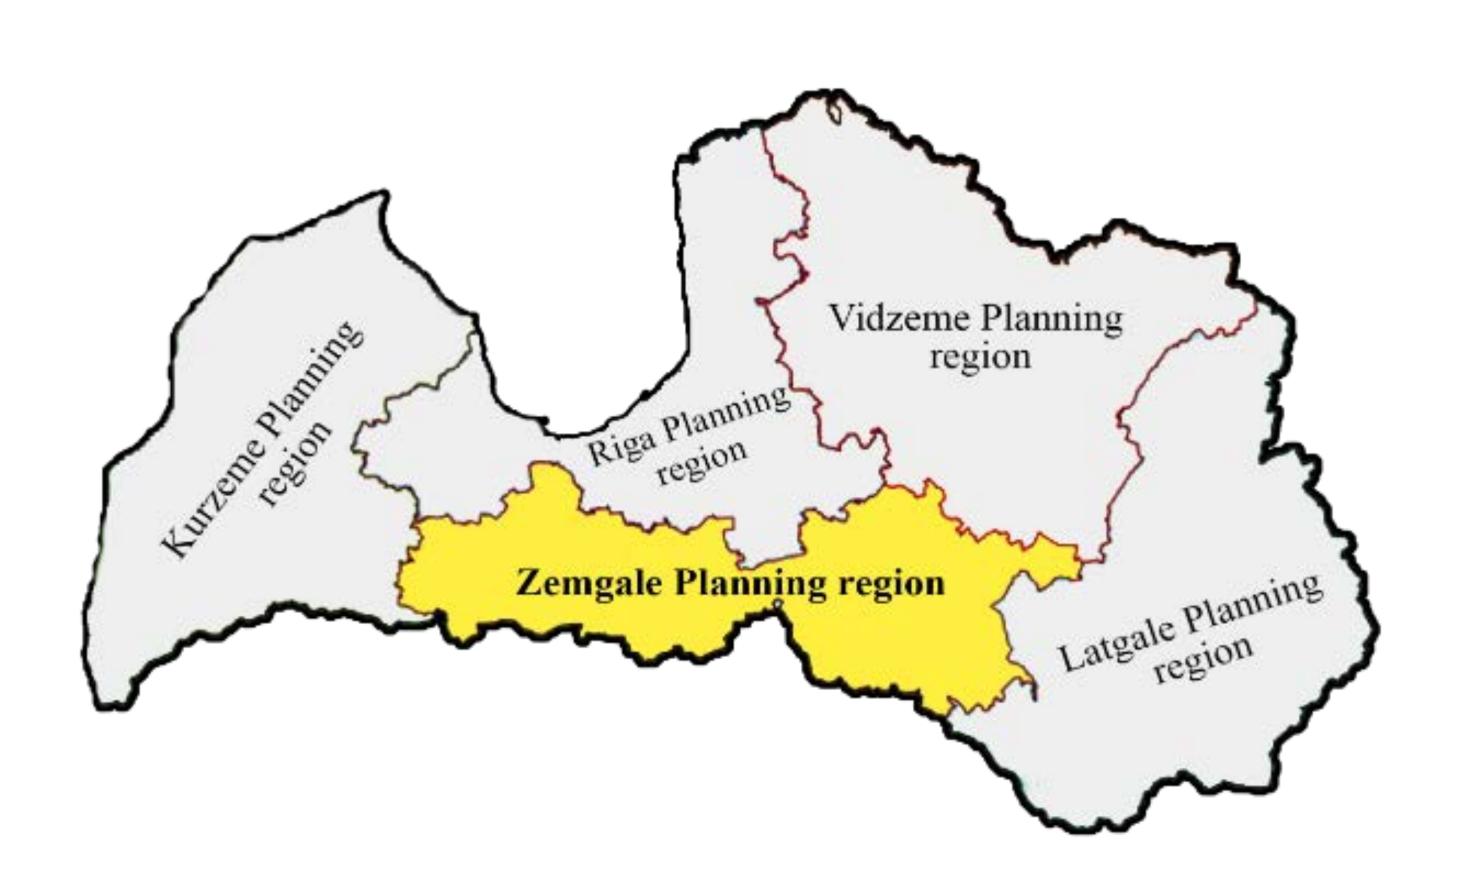

#### LOCATION

#### **AREA**

10732 km<sup>2</sup> 16,6% of total area of Latvia

**POPULATION** 

242150

12.2% of the population