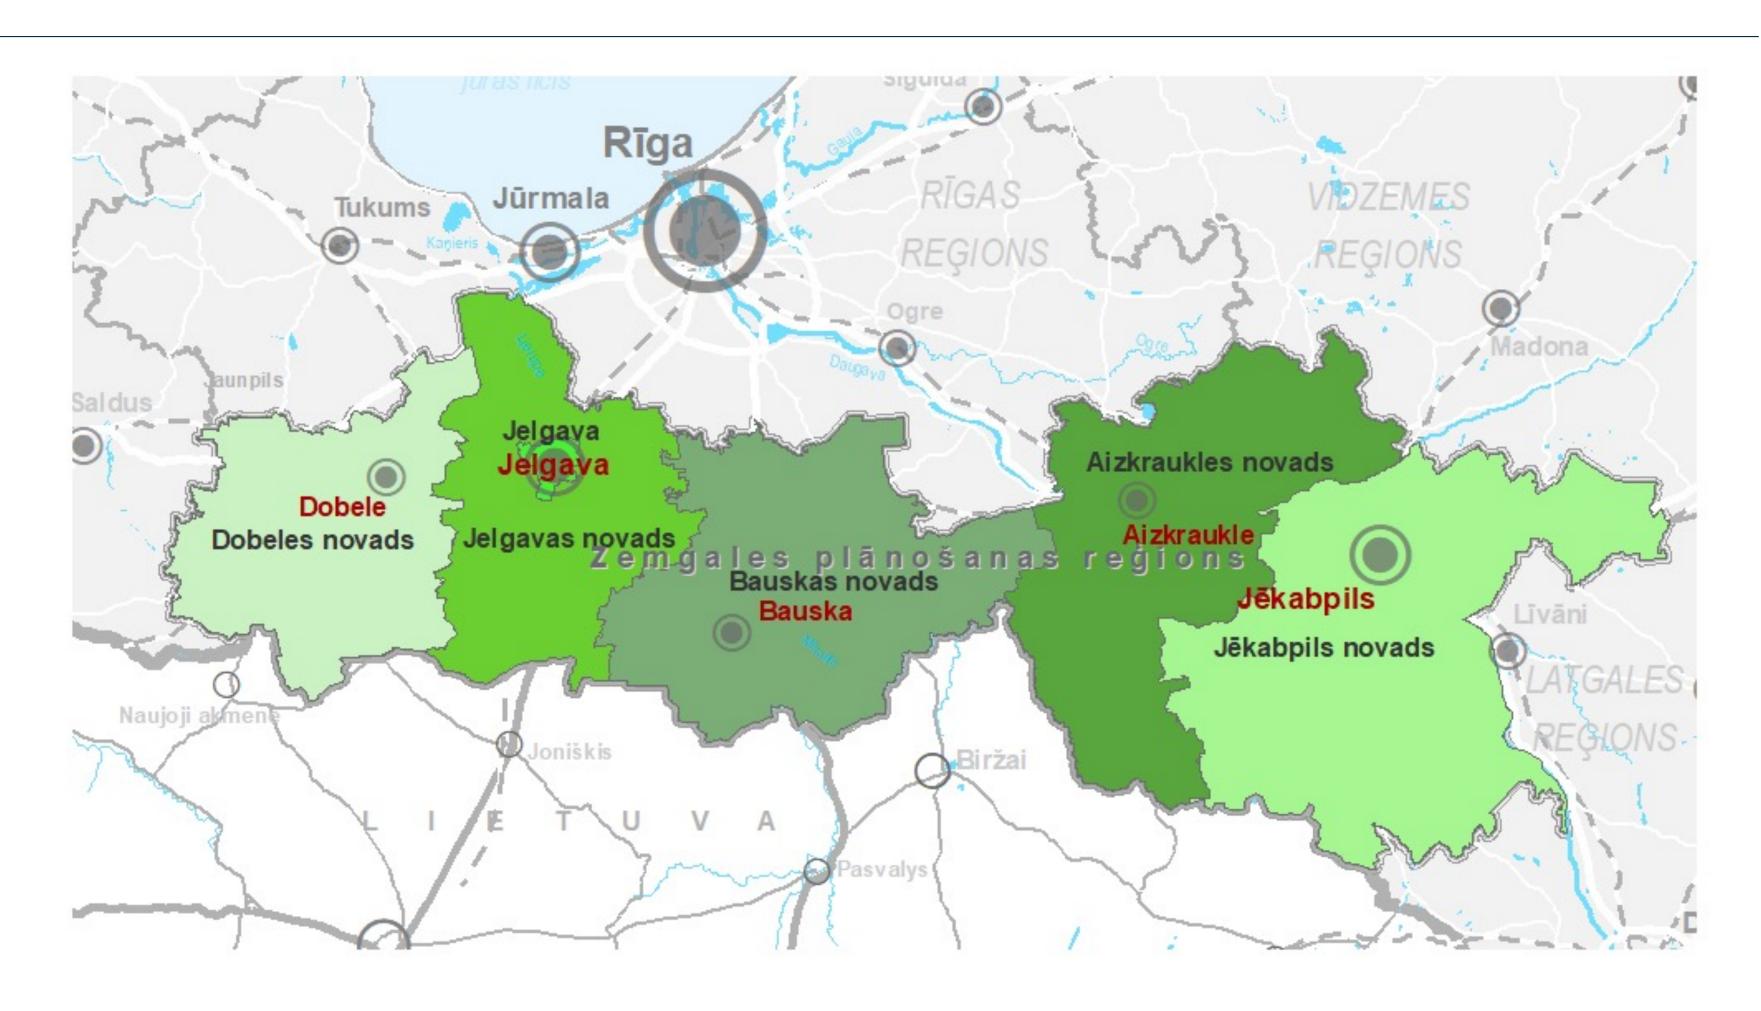

# Entrepreneurship in Zemgale /LATVIA/

ZEMGALE PLANNING REGION, 28/04/2022

#### LOCATION





#### **AREA**

10732 km<sup>2</sup> 16,6% of total area of Latvia



**POPULATION** 

242150

12.2% of the population

#### ZEMGALE PLANNING REGION, LOCAL MUNICIPALITIES



#### **ECONOMIC PROFILE**

Specialisation directions and horizontal areas of Zemgale



- Bio economics, agriculture and processing of its products
- Natural resource (forests and minerals) management
- Manufacturin industry as the specialisation of the urban areas
- Tourism an crafts as the brand of region identity

#### SPECTRUM OF ENTREPRENEUR IN ZEMGALE

Net turnover by industries in 2019



### BUSINESS CENTRE OF ZEMGALE (LATVIA) ROLE IN THE ENTREPRENEURSHIP ENVIRONMENT

## ZEMGALE BUSINESS SUPPORT CENTER



Knowledge of the business environment in Zemgale Planning Region and Latvia

Provide coordinated support of Entrepreneurship development in the region



Plan a business support environment long-term development

#### **MAIN ACTIVITIES**



#### MARKETING ACTIVITIES

- 1 BUSINES