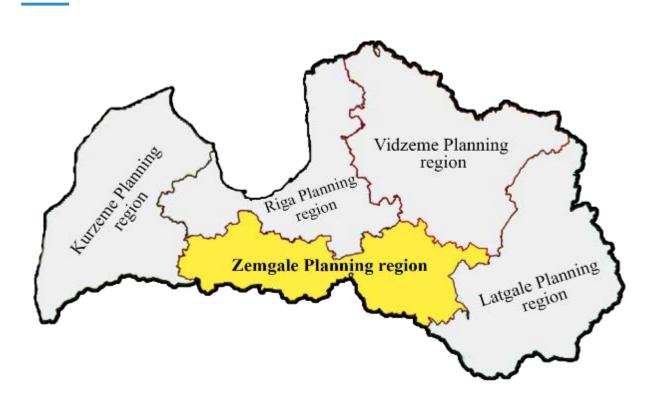

### **ZEMGALE PLANNING REGION, ONE OF 5 PLANNING REGIONS**

10732 km<sup>2</sup> 16,6% of total area of Latvia

**POPULATION** 

242150

12.2% of the population

#### **ZEMGALE PLANNING REGION – LOCAL MUNICIPALITIES**