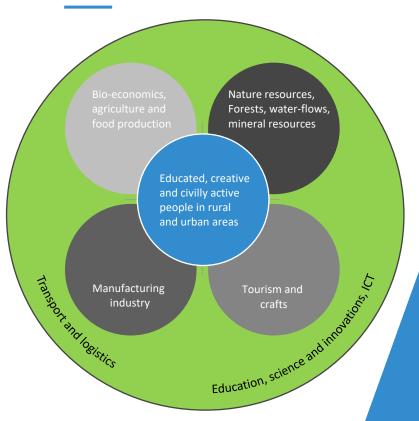

## **ECONOMIC PROFILE**

Specialisation directions and horizontal areas of Zemgale

- Bio economics, agriculture and processing of its products
- Natural resource (forests and minerals) management
- Manufacturin industry as the specialisation of the urban areas
- Tourism an crafts as the brand of region identity