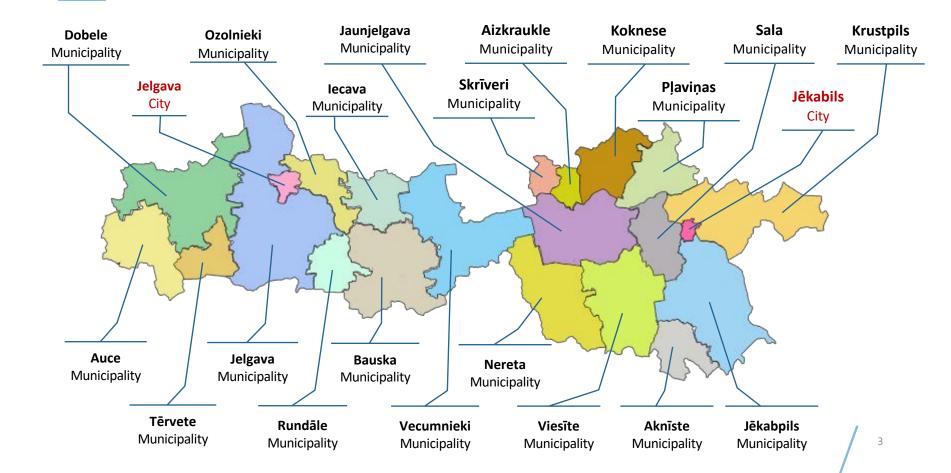

#### **ZEMGALE PLANNING REGION – LOCAL MUNICIPALITIES**

#### **ZEMGALE PLANNING REGION, LOCAL MUNICIPALITIES AFTER REFORM (22 I**