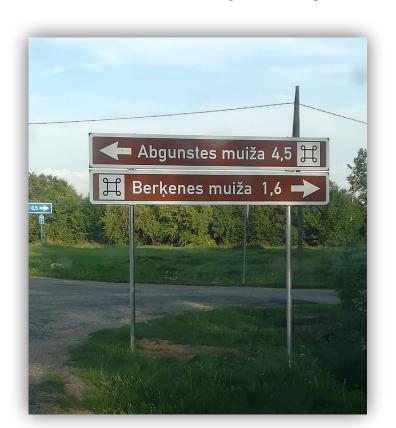

#### 10 active manors involved in tourism

### The most significant cultural-historical sites