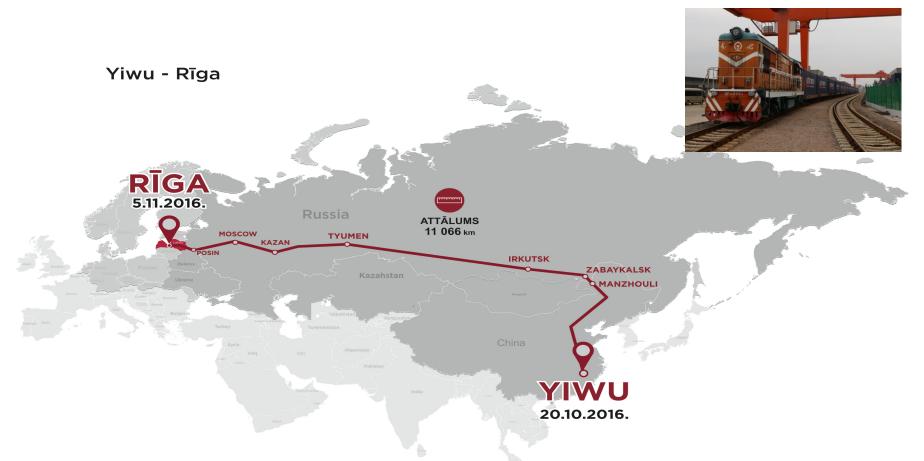

# YIWU-RIGA PILOT TRAIN 13 DAYS / 11 066 km

# YIWU-RIGA PILOT TRAIN ARRIVING CEREMONY - 5.11.16