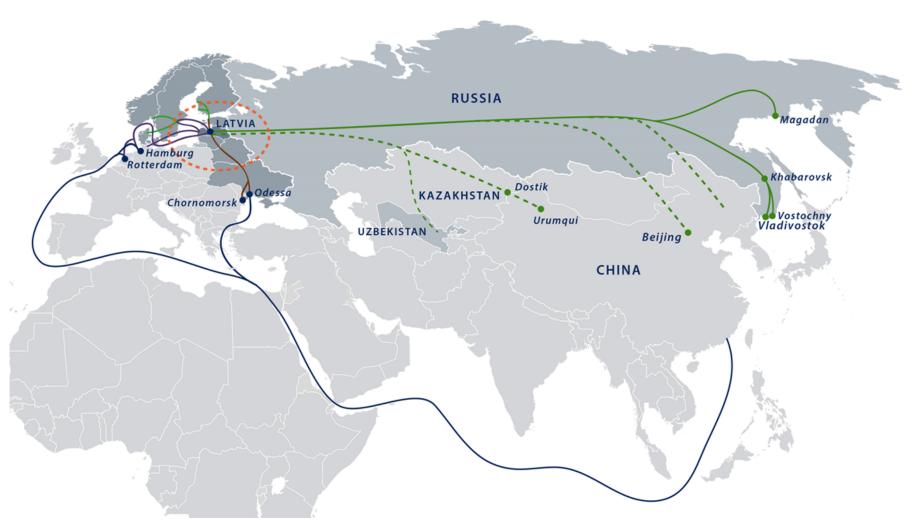

Ministry of Transport Republic of Latvia

## **TEN-T AND LATVIA LOGISTICS**

#### **ANDRIS MALDUPS**

Director of the Transit Policy Department, Ministry of Transport of the Republic of Latvia



## LATVIA IN MULTIMODAL CORRIDORS





## TEN-T NETWORK - BALTIC SEA REGION

**TEN-T Roads** 



### **TEN-T Railways**





### **TEN-T EXTENSION TO THE EAST**

Northern Dimension Partnership on Transport and Logistics and Eastern Partnership (Russia, Belarus)

#### **TEN-T Roads extention**



#### **TEN-T Railways extention**





### **TEN-T CORE NETWORK CORRIDORS**

#### 9 TEN-T Core Network Corridors – defined in CEF Regulation

- Atlantic
- Mediterranean
- North Sea Mediterranean
- Rhine Alpine
- Scandinavian Mediterranean
- **Baltic**Adriation
- North Sea
- Orient Fast Med
- Rhine Danub





## **PROJECTS ON NSB CORRIDOR**





# FREIGHT MODAL SHARE NSB - CORRIDOR COUNTRIES



Latvia – the highest share of railway freight transport mode among the NSB corridor countries



## **OBOR AND TEN-T CONNECTIONS**





# RAI