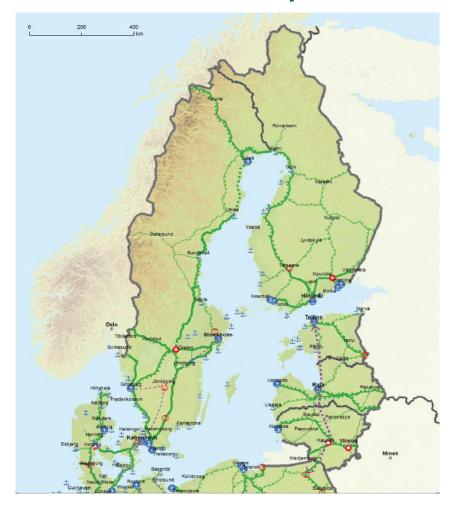

## LATVIA IN MULTIMODAL CORRIDORS

## TEN-T NETWORK - BALTIC SEA REGION

**TEN-T Roads** 