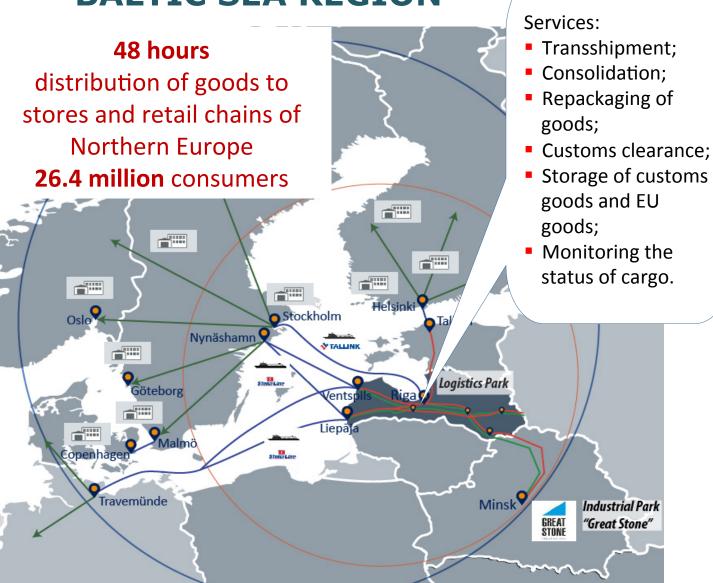

- Orient Fast Med
- Rhine Danub





## **PROJECTS ON NSB CORRIDOR**





# FREIGHT MODAL SHARE NSB - CORRIDOR COUNTRIES



Latvia – the highest share of railway freight transport mode among the NSB corridor countries



## **OBOR AND TEN-T CONNECTIONS**





# RAIL BALTICA INTERMODAL LOGISTIC CENTER



- 400 hectares freight village in a center of the Baltic States
- perfect opportunities of fast and efficient goods distribution in the Baltic States and Scandinavia
- planned warehouses, distribution centers and industrial zone
- crosroads of both railway systems (1520 and 1435)
- perfect connections to road, railway, maritime and aviation network
- innovative technologies reloading of cargo to and from: railway-railway / railway-road / railway-warehouse



DISTRIBUTION
BALTIC SEA REGION





# YIWU-RIGA PILOT TRAIN 13 DAYS / 11 066 km













# YIWU-RIGA PILOT TRAIN ARRIVING CEREMONY - 5.11.16





## COOPERATION FORMAT 16+1 CHINA AND CENTRAL AND EASTERN EUROPEAN CONTRIES (CEEC)

- LATVIA LITHUANIA POLAND SLOVAKIA **ROMANIA BULGARIA**
- 2016 1st Transport Ministers' Meeting and Business conference in Riga, May 16-17;
- 2016 Prime minister's Summit in Riga, November 5-6.



Latvia has established a Secretariat on Logistics Cooperation between CEEC and China and performs functions of coordination in the field of logistics format 16 + 1

Web-page: www.ceec-china-logistics.org





Ministry of Transport Republic of Latvia

# Thank you for your attention!