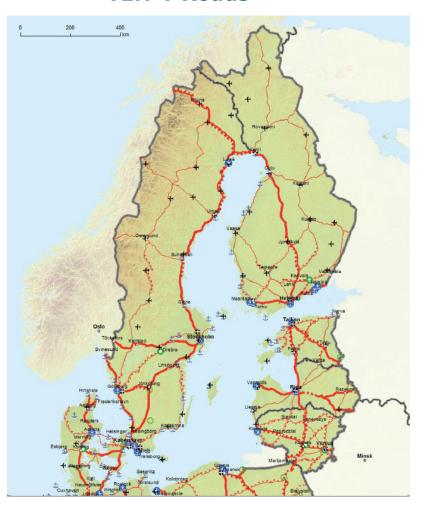

Ministry of Transport Republic of Latvia

## **TEN-T AND LATVIA LOGISTICS**

#### **ANDRIS MALDUPS**

Director of the Transit Policy Department, Ministry of Transport of the Republic of Latvia



## LATVIA IN MULTIMODAL CORRIDORS





## TEN-T NETWORK - BALTIC SEA REGION

**TEN-T Roads** 



### **TEN-T Railways**





### **TEN-T EXTENSION TO THE EAST**

Northern Dimension Partnership on Transport and Logistics and Eastern Partnership (Russia, Belarus)

#### **TEN-T Roads extention**



#### **TEN-T Railways extention**





### **TEN-T CORE NETWORK CORRIDORS**

#### 9 TEN-T Core Network Corridors – defined in CEF Regulation

- Atlantic
- Mediterranean
- North Sea Mediterranean
- Rhine Alpine
- Scandinavian Mediterranean
- **Baltic**Adriation
- North Sea
- Orient Fast Med
- Rhine Danub





## **PROJECTS ON NSB CORRIDOR**





# FREIGHT MODAL SHARE NSB - CORRIDOR COUNTRIES



Latvia – the highest share of railway freight transport mode among the NSB corridor countries



## **OBOR AND TEN-T CONNECTIONS**





# RAIL BALTICA INTERMODAL LOGISTIC CENTER



- 400 hectares freig