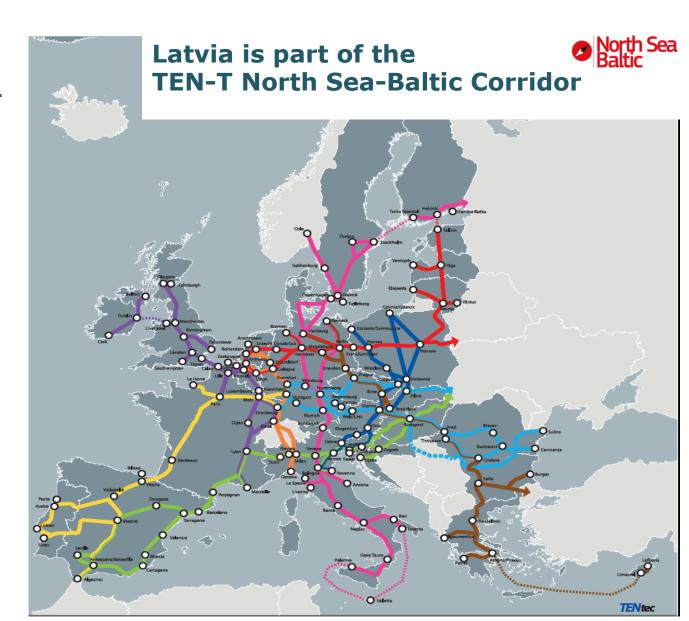

Ministry of Transport Republic of Latvia

## **TEN-T AND LATVIA LOGISTICS**

#### **ANDRIS MALDUPS**

Director of the Transit Policy Department, Ministry of Transport of the Republic of Latvia



## LATVIA IN MULTIMODAL CORRIDORS





## TEN-T NETWORK - BALTIC SEA REGION

**TEN-T Roads** 



### **TEN-T Railways**





### **TEN-T EXTENSION TO THE EAST**

Northern Dimension Partnership on Transport and Logistics and Eastern Partnership (Russia, Belarus)

#### **TEN-T Roads extention**



#### **TEN-T Railways extention**





### **TEN-T CORE NETWORK CORRIDORS**

#### 9 TEN-T Core Network Corridors – defined in CEF Regulation

- Atlantic
- Mediterranean
- North Sea Mediterranean
- Rhine Alpine
- Scandinavian Mediterranean
- **Baltic**Adriation
- North Sea
- Orient Fast Med
- Rhine Danub





## **PROJECTS ON NSB CORRIDOR**





# FREIGHT MODAL SHARE NSB - CORRIDOR COUNTRIES



Latvia – the highest share of railway freight transport mode among the NSB corridor countries



## **OBOR AND TEN-T CONNECTIONS**





# RAIL BALTICA INTERMODAL LOGISTIC CENTER



- 400 hectares freight village in a center of the Baltic States
- perfect opportunities of fast and efficient goods distribution in the Baltic States and Scandinavia
- planned warehouses, distribution centers and industrial zone
- crosroads of both railway systems (1520 and 1435)
- perfect connections to road, railway, maritime and aviation network
- innovative technologies reloading of cargo to and from: railway-railway / railway-road / railway-warehouse



DISTRIBUTION
BALTIC SEA REGION





# YIWU-RIGA PILOT TRAIN 13 DA