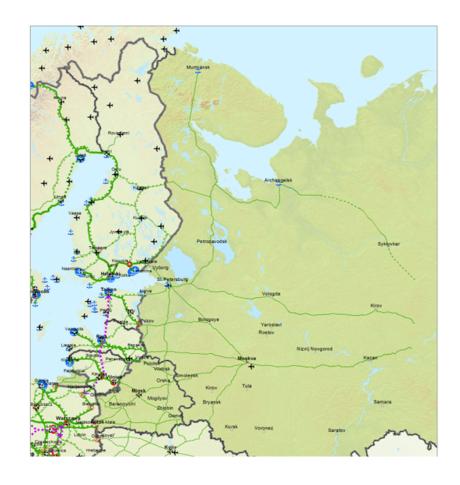

### **TEN-T EXTENSION TO THE EAST**

Northern Dimension Partnership on Transport and Logistics and Eastern Partnership (Russia, Belarus)

#### **TEN-T Roads extention**

#### **TEN-T Railways extention**