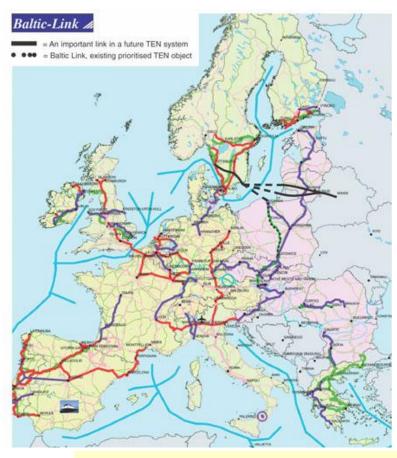

**Baltic-Link** combines different E-roads, roads with TEN-status and new & old Eu members

E4, E6, E22 in Sweden E75 & E77 in Poland

- ➤ Achieve the aims in Transport Policy time to decide
- Achieve connections between the different TEN systems in the Baltic Sea area
- ➤ Achieve the aims regarding a common market in the Baltic Sea area
- ➤ Achieve the goals regarding a closer co-operation between new and old EU-members

# A missing link in the TENsystem

# Baltic-Link connect Sweden and Scandinavia to Central Europes new transportcorridor

- Bring us closer to over 200 million people
- Connect us to the ports in the Adriatic
- Shorter, faster, more environmentally friendly and more economic transports