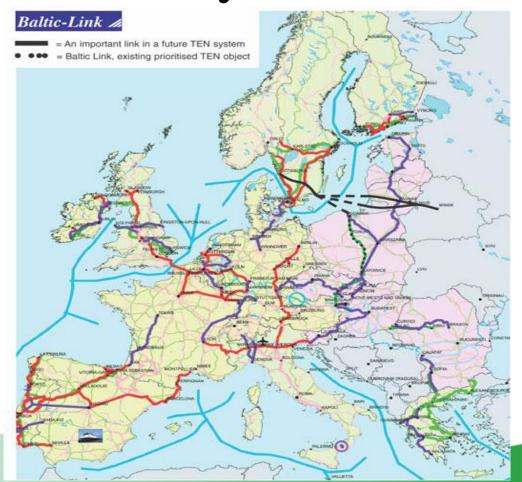

# Baltic-Link //

**Baltic-Link** combines different E-roads, roads with TEN-status and new & old Eu members

E4, E6, E22 in Sweden E75 & E77 in Poland

- ➤ Achieve the aims in Transport Policy time to decide
- Achieve connections between the different TEN systems in the Baltic Sea area
- ➤ Achieve the aims regarding a common market in the Baltic Sea area
- ➤ Achieve the goals regarding a closer co-operation between new and old EU-members

# Motorways of the Sea Karlskrona–Gdynia?