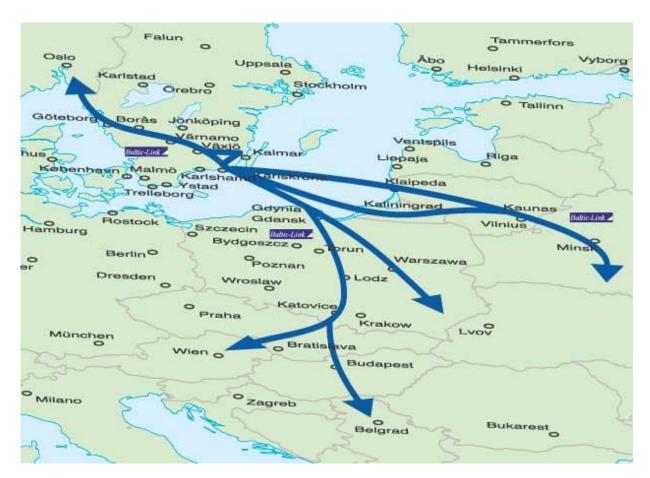

# Baltic-Link //

**Baltic-Link** combines different E-roads, roads with TEN-status and new & old Eu members

E4, E6, E22 in Sweden E75 & E77 in Poland

- ➤ Achieve the aims in Transport Policy time to decide
- Achieve connections between the different TEN systems in the Baltic Sea area
- ➤ Achieve the aims regarding a common market in the Baltic Sea area
- ➤ Achieve the goals regarding a closer co-operation between new and old EU-members

# Baltic-Link connect Sweden and Scandinavia to Central Europes new transportcorridor

- Bring us closer to over 200 million people
- Connect us to the ports in the Adriatic
- Shorter, faster, more environmentally friendly and more economic transports