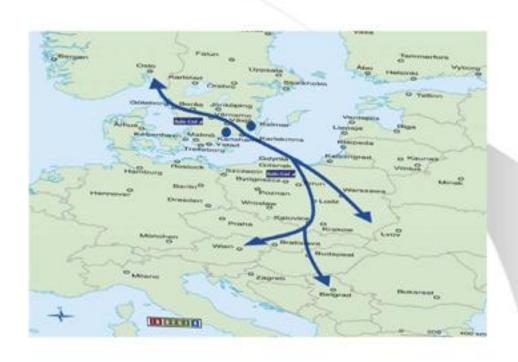

**Baltic-Link** combines different E-roads, roads with TEN-status and new & old Eu members

E4, E6, E22 in Sweden E75 & E77 in Poland

- ➤ Achieve the aims in Transport Policy time to decide
- Achieve connections between the different TEN systems in the Baltic Sea area
- ➤ Achieve the aims regarding a common market in the Baltic Sea area
- ➤ Achieve the goals regarding a closer co-operation between new and old EU-members

# Baltic-Link connect Sweden and Scandinavia to Central Europes new transportcorridor

- Bring us closer to over 200 million people
- Connect us to the ports in the Adriatic
- Shorter, faster, more environmentally friendly and more economic transports