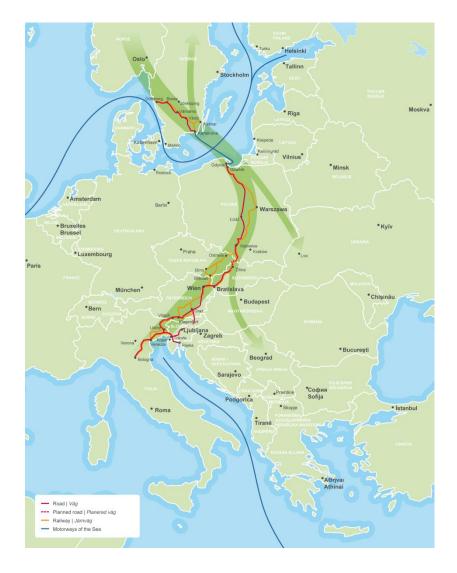

# SEBTrans-Link

# Baltic-Link connect Sweden and Scandinavia to Central Europes new transportcorridor

- Bring us closer to over 200 million people
- Connect us to the ports in the Adriatic
- Shorter, faster, more environmentally friendly and more economic transports