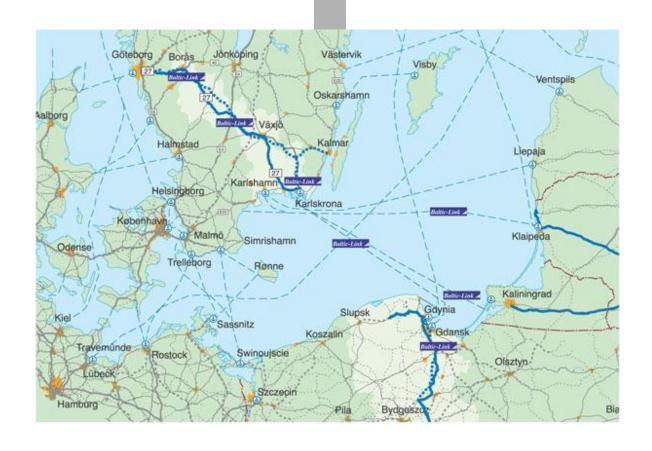

# Baltic-Link //

**Baltic-Link** combines different E-roads, roads with TEN-status and new & old Eu members

E4, E6, E22 in Sweden E75 & E77 in Poland

- ➤ Achieve the aims in Transport Policy time to decide
- Achieve connections between the different TEN systems in the Baltic Sea area
- ➤ Achieve the aims regarding a common market in the Baltic Sea area
- ➤ Achieve the goals regarding a closer co-operation between new and old EU-members

# Motorways of the Sea Karlskrona–Gdynia?