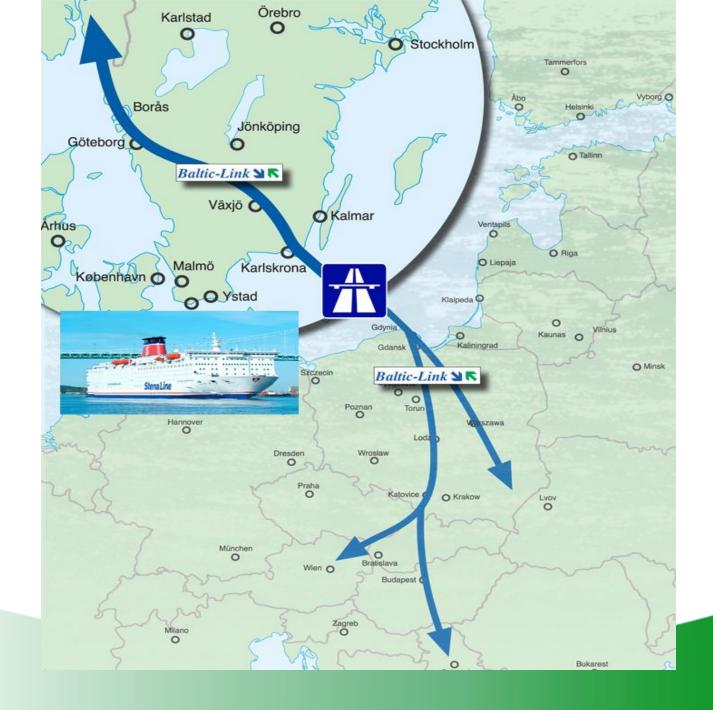

# A missing link in the TENsystem

# Baltic-Link connect Sweden and Scandinavia to Central Europes new transportcorridor

- Bring us closer to over 200 million people
- Connect us to the ports in the Adriatic
- Shorter, faster, more environmentally friendly and more economic transports