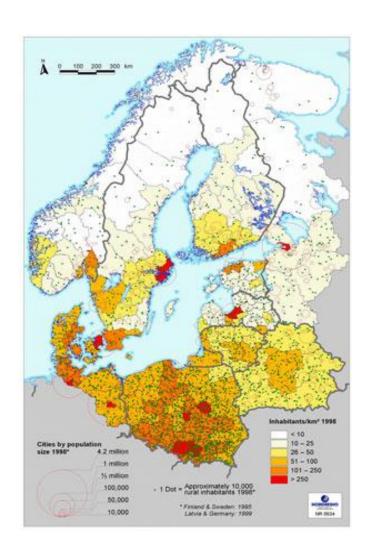

# Baltic-Link //

**Baltic-Link** combines different E-roads, roads with TEN-status and new & old Eu members

E4, E6, E22 in Sweden E75 & E77 in Poland

- ➤ Achieve the aims in Transport Policy time to decide
- Achieve connections between the different TEN systems in the Baltic Sea area
- ➤ Achieve the aims regarding a common market in the Baltic Sea area
- ➤ Achieve the goals regarding a closer co-operation between new and old EU-members